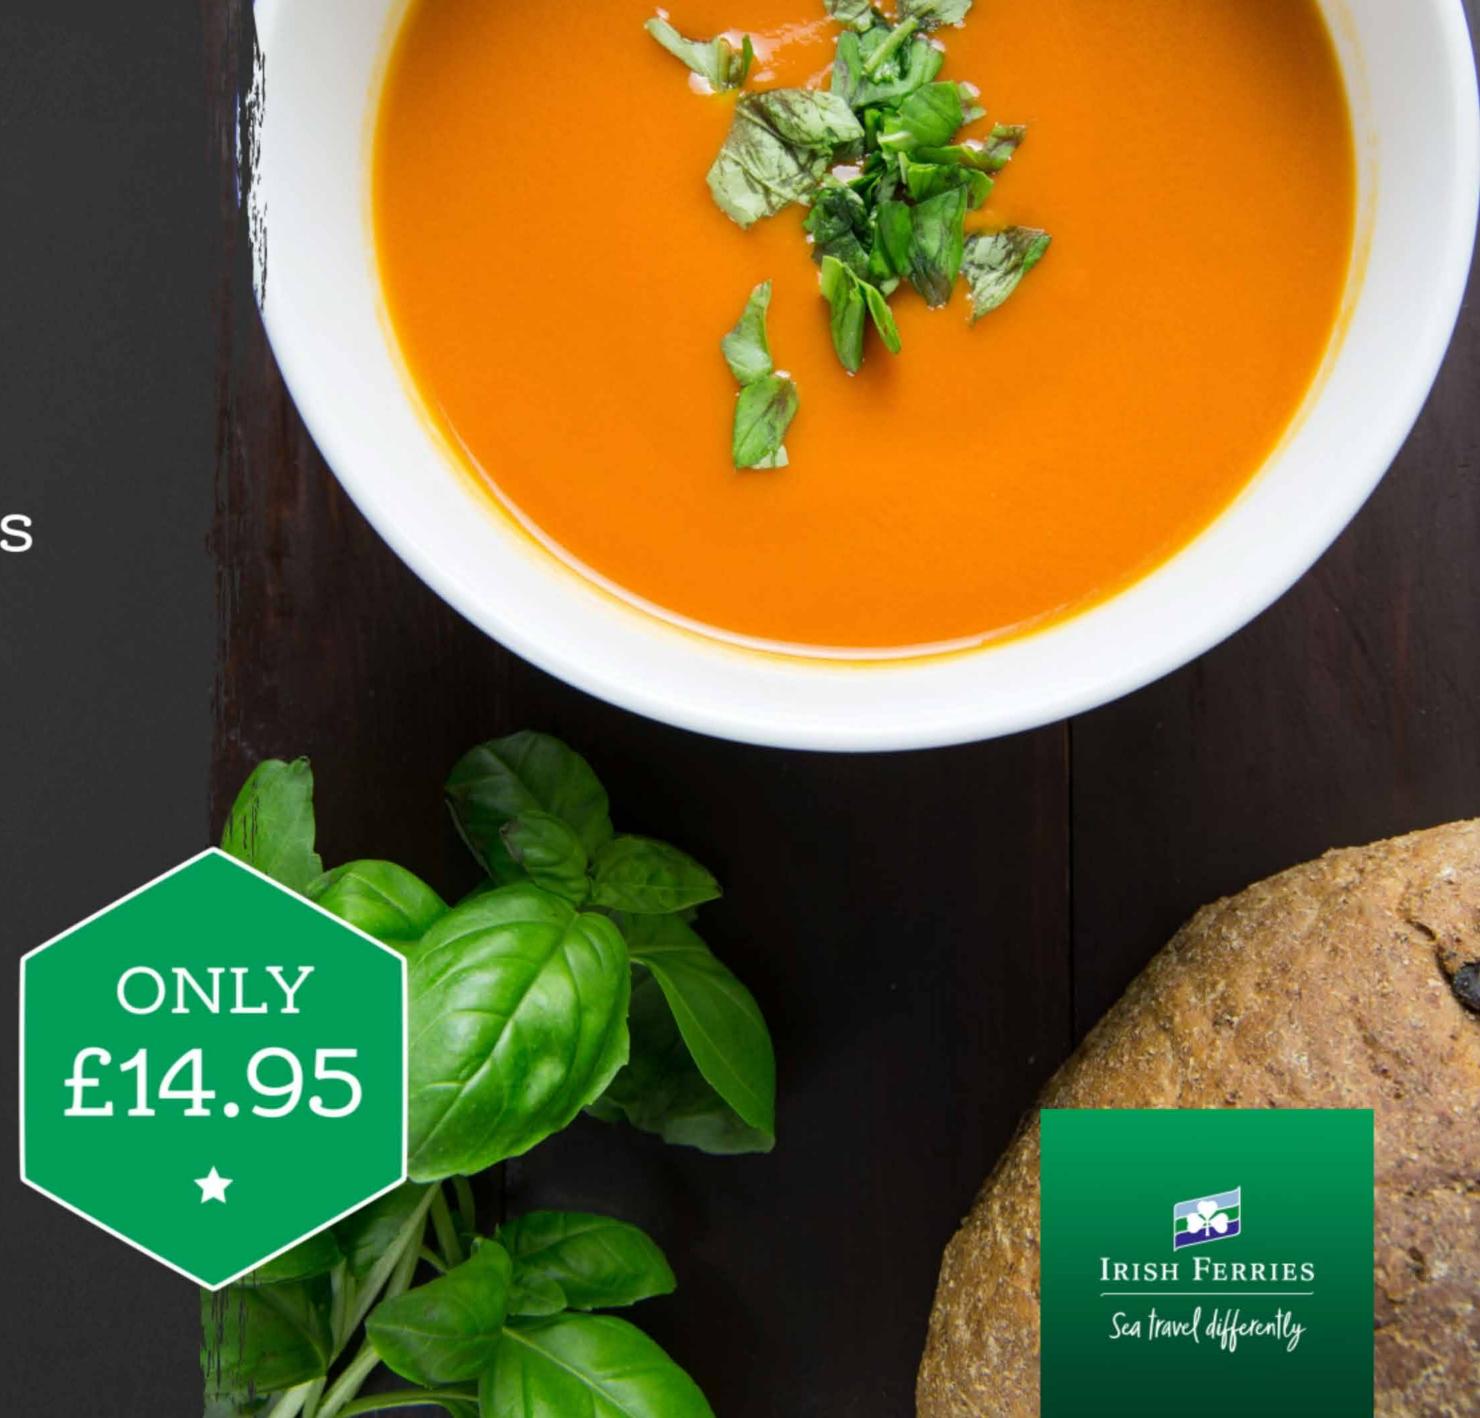

## SOUP MEAL DEAL

Soup + Sandwich + Drinks (tea or coffee/draught mineral/water or juice)

Upgrade to any bottled beer, wine or non-alcoholic beer + £1.00 per drink