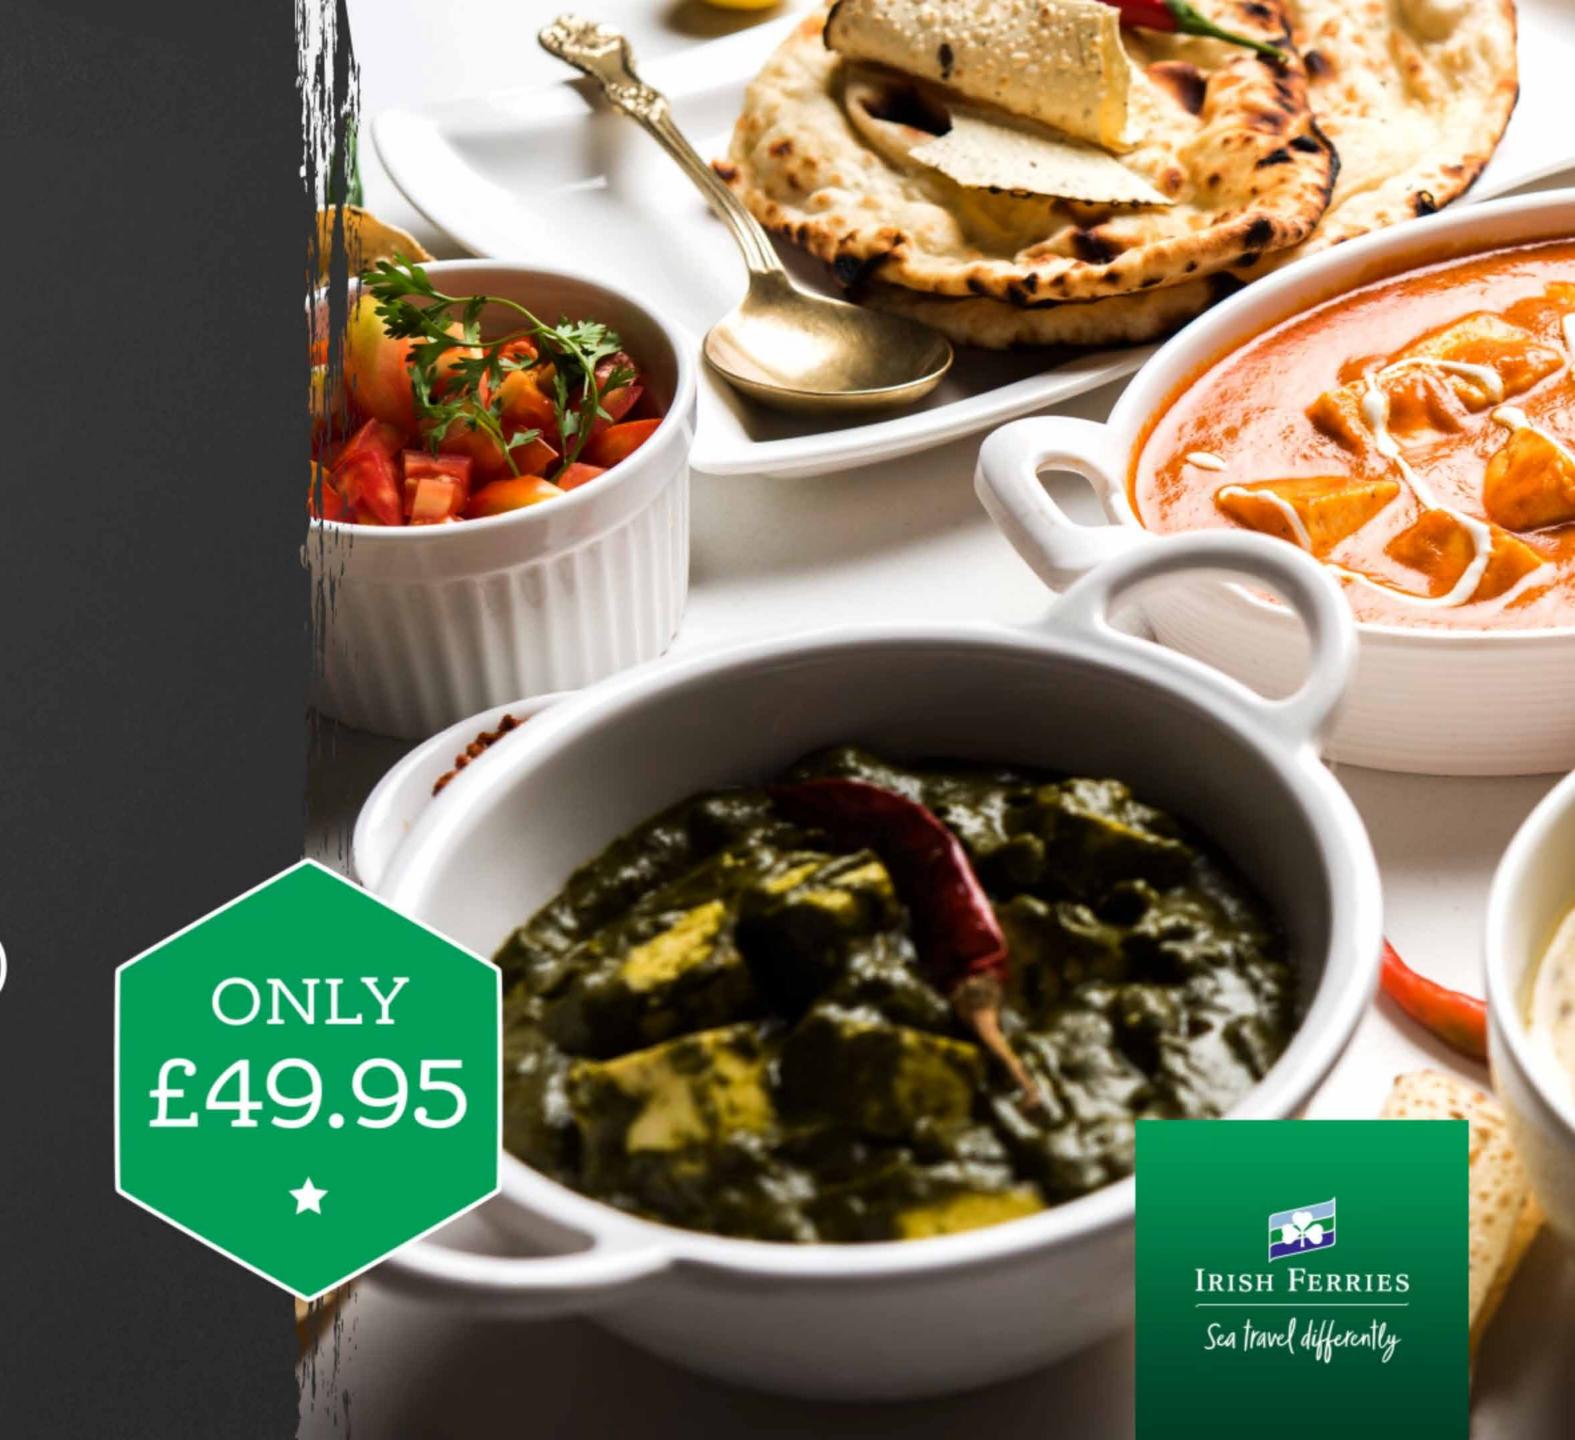

# COUPLES MEAL DEAL

2 x main course+ 2 x drinks(tea or coffee/draught mineral/water or juice)

Upgrade to any bottled beer, wine or non-alcoholic beer + £1.00 per drink

# FAMILY MEAL DEAL

2 x main course

+ 2 x kids meal

+ 4 x drinks

(tea or coffee/draught mineral/water or juice)

Upgrade to any bottled beer, wine or non-alcoholic beer + £1.00 per drink