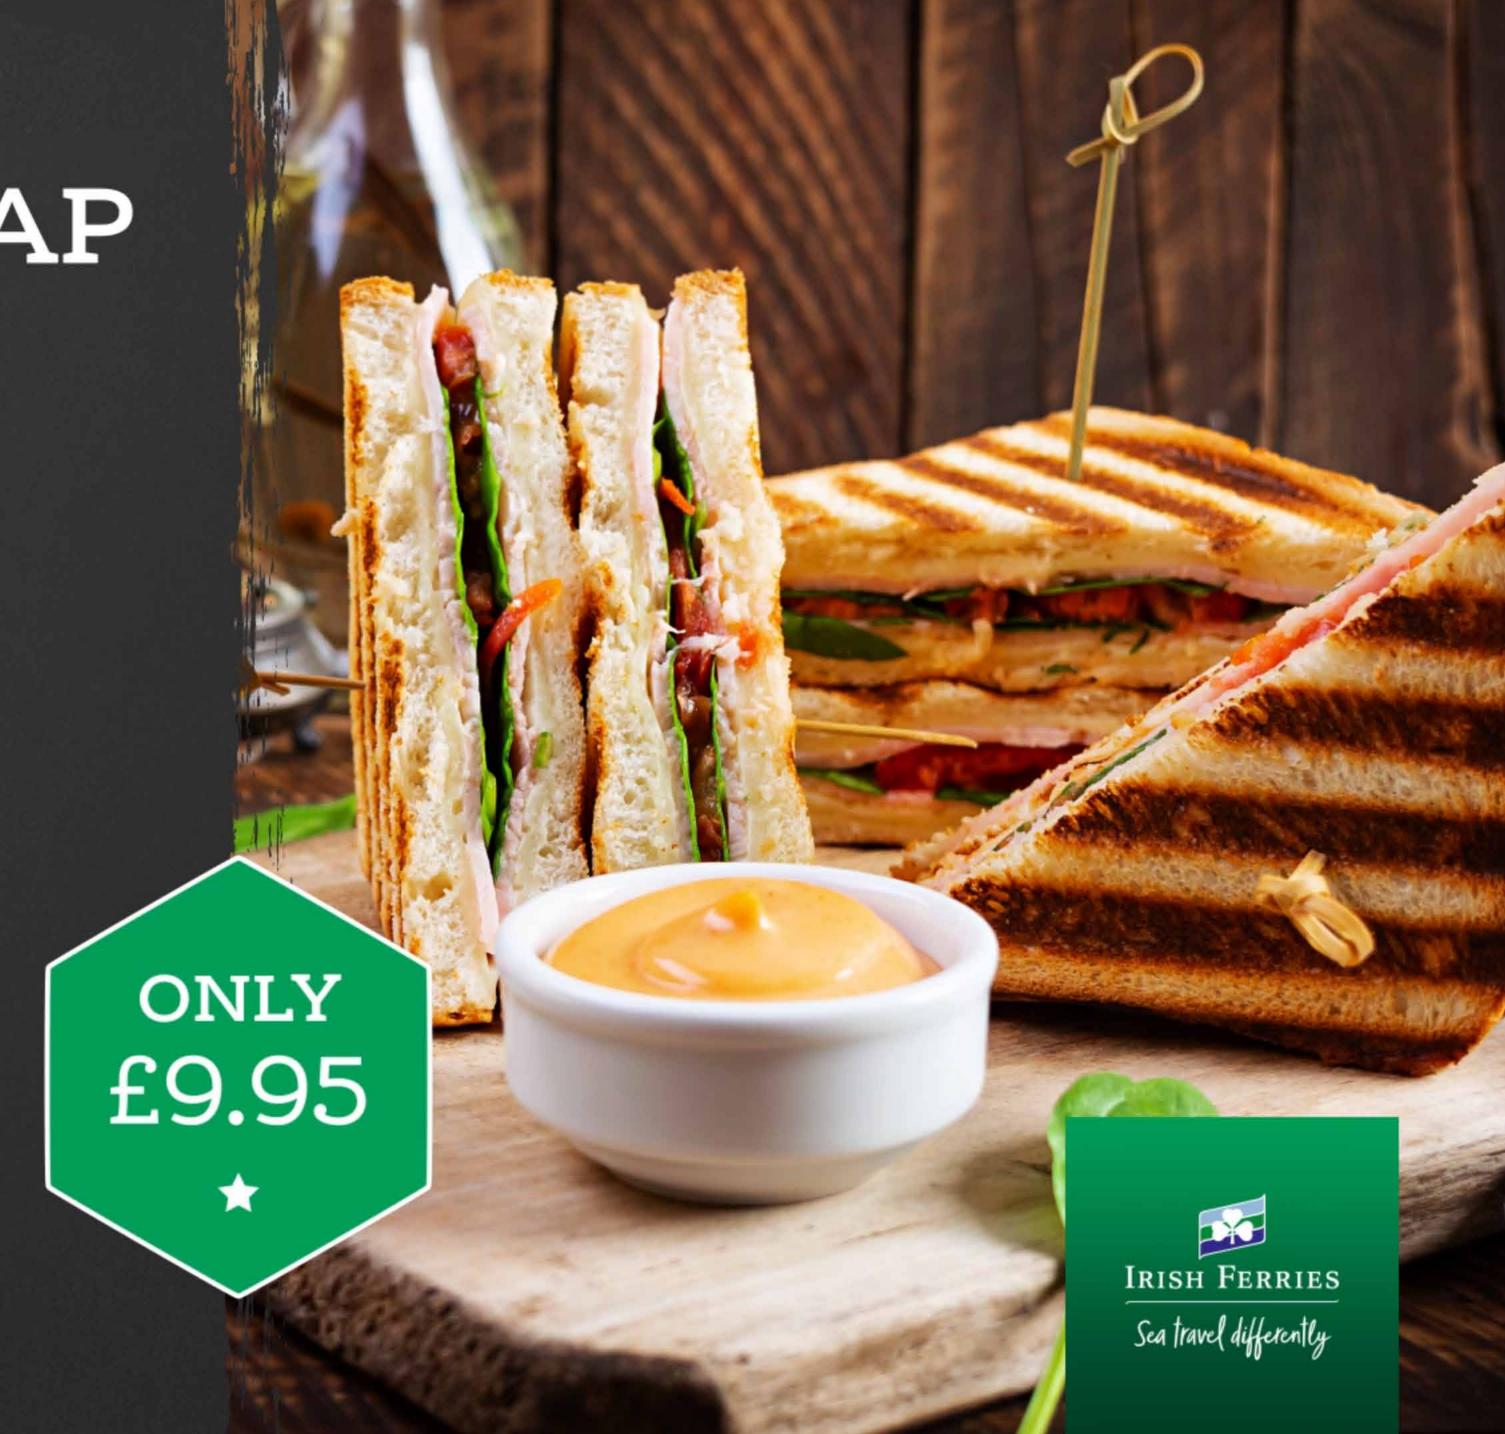

#### MEAL DEALS

SANDWICH/WRAP DEAL

Sandwich or wrap + crisp + drink (tea or coffee/draught mineral/water or juice)

Upgrade to any bottled beer, wine or non-alcoholic beer + £1.00 per drink