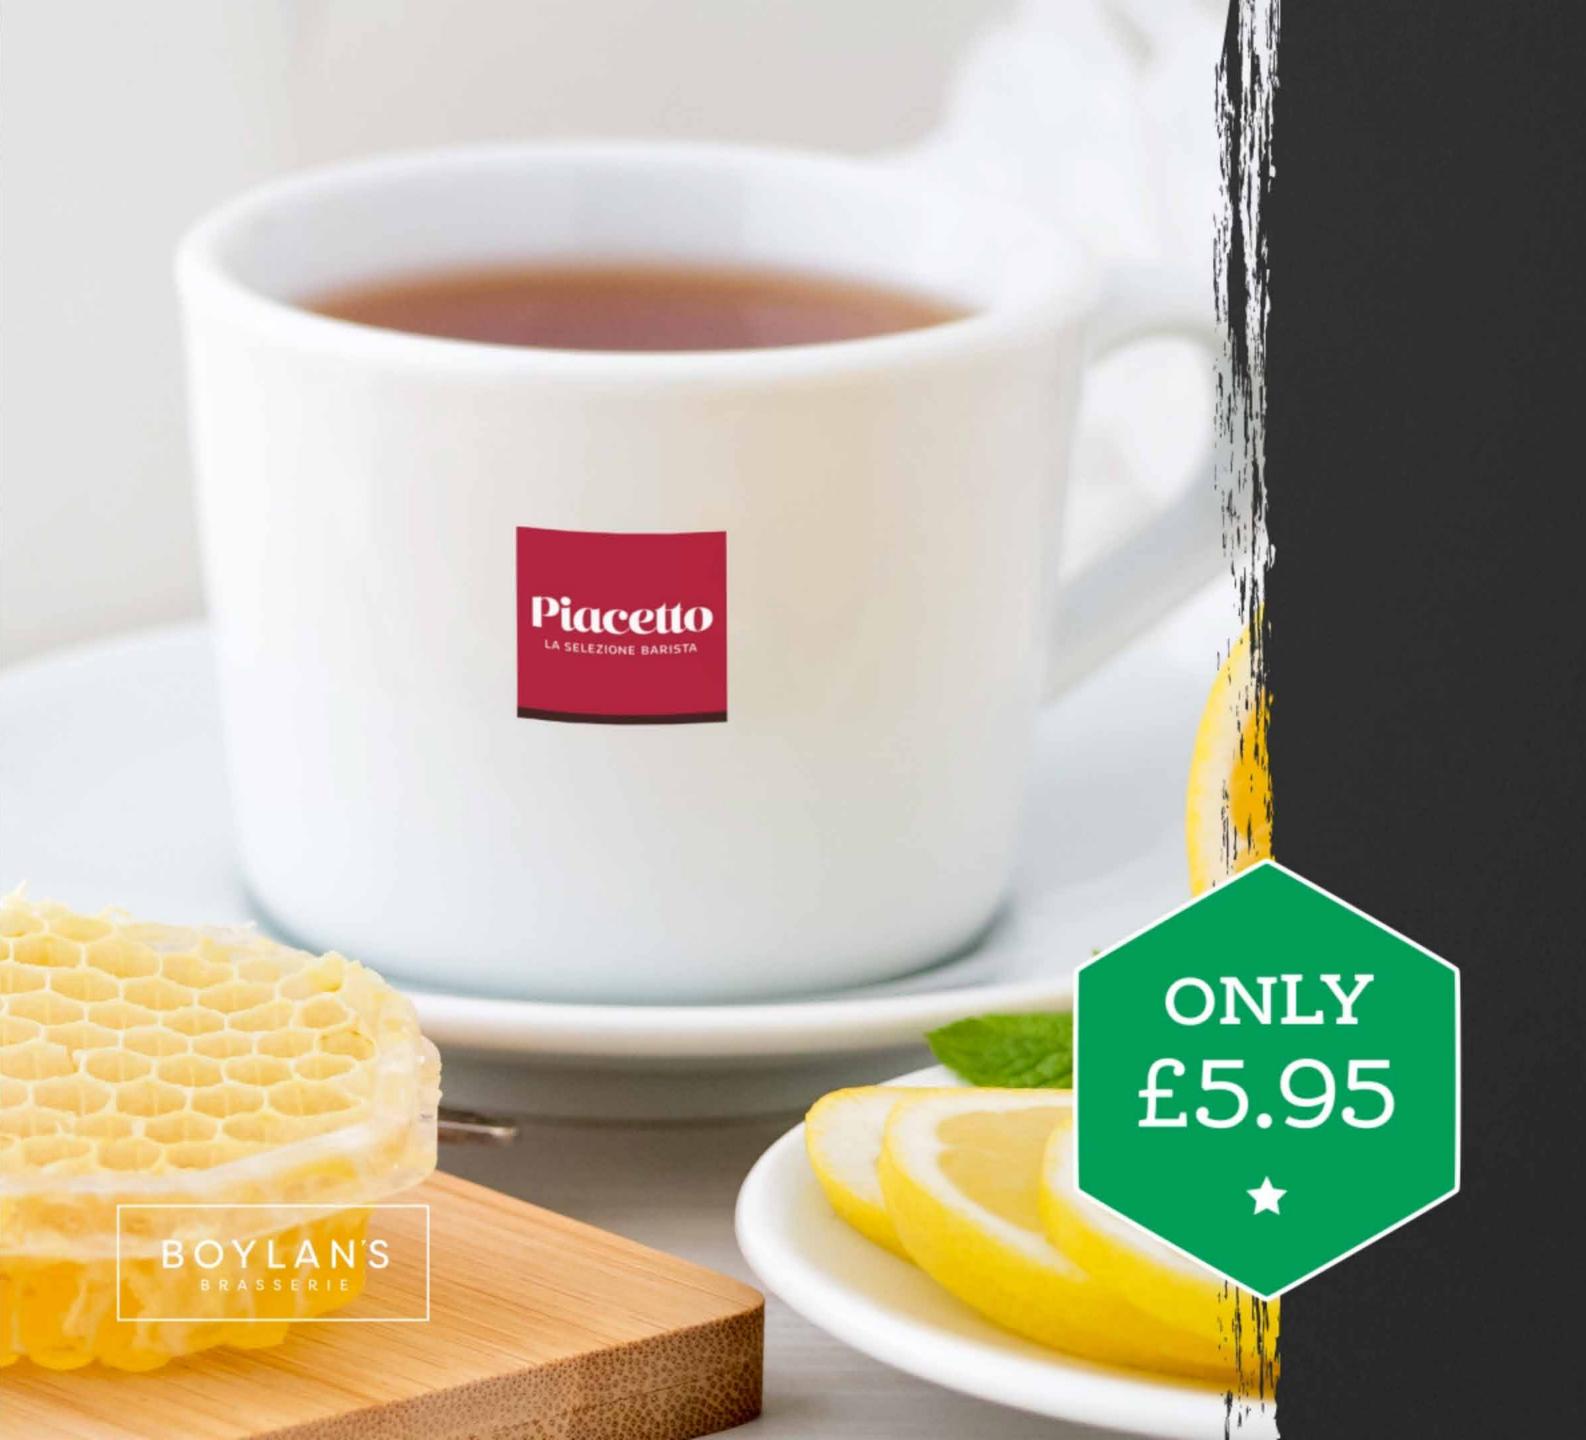

# COFFEE/TEA PASTRY DEAL

Regular Tea or Coffee + any pastry (croissant/scone/ danish/muffin)