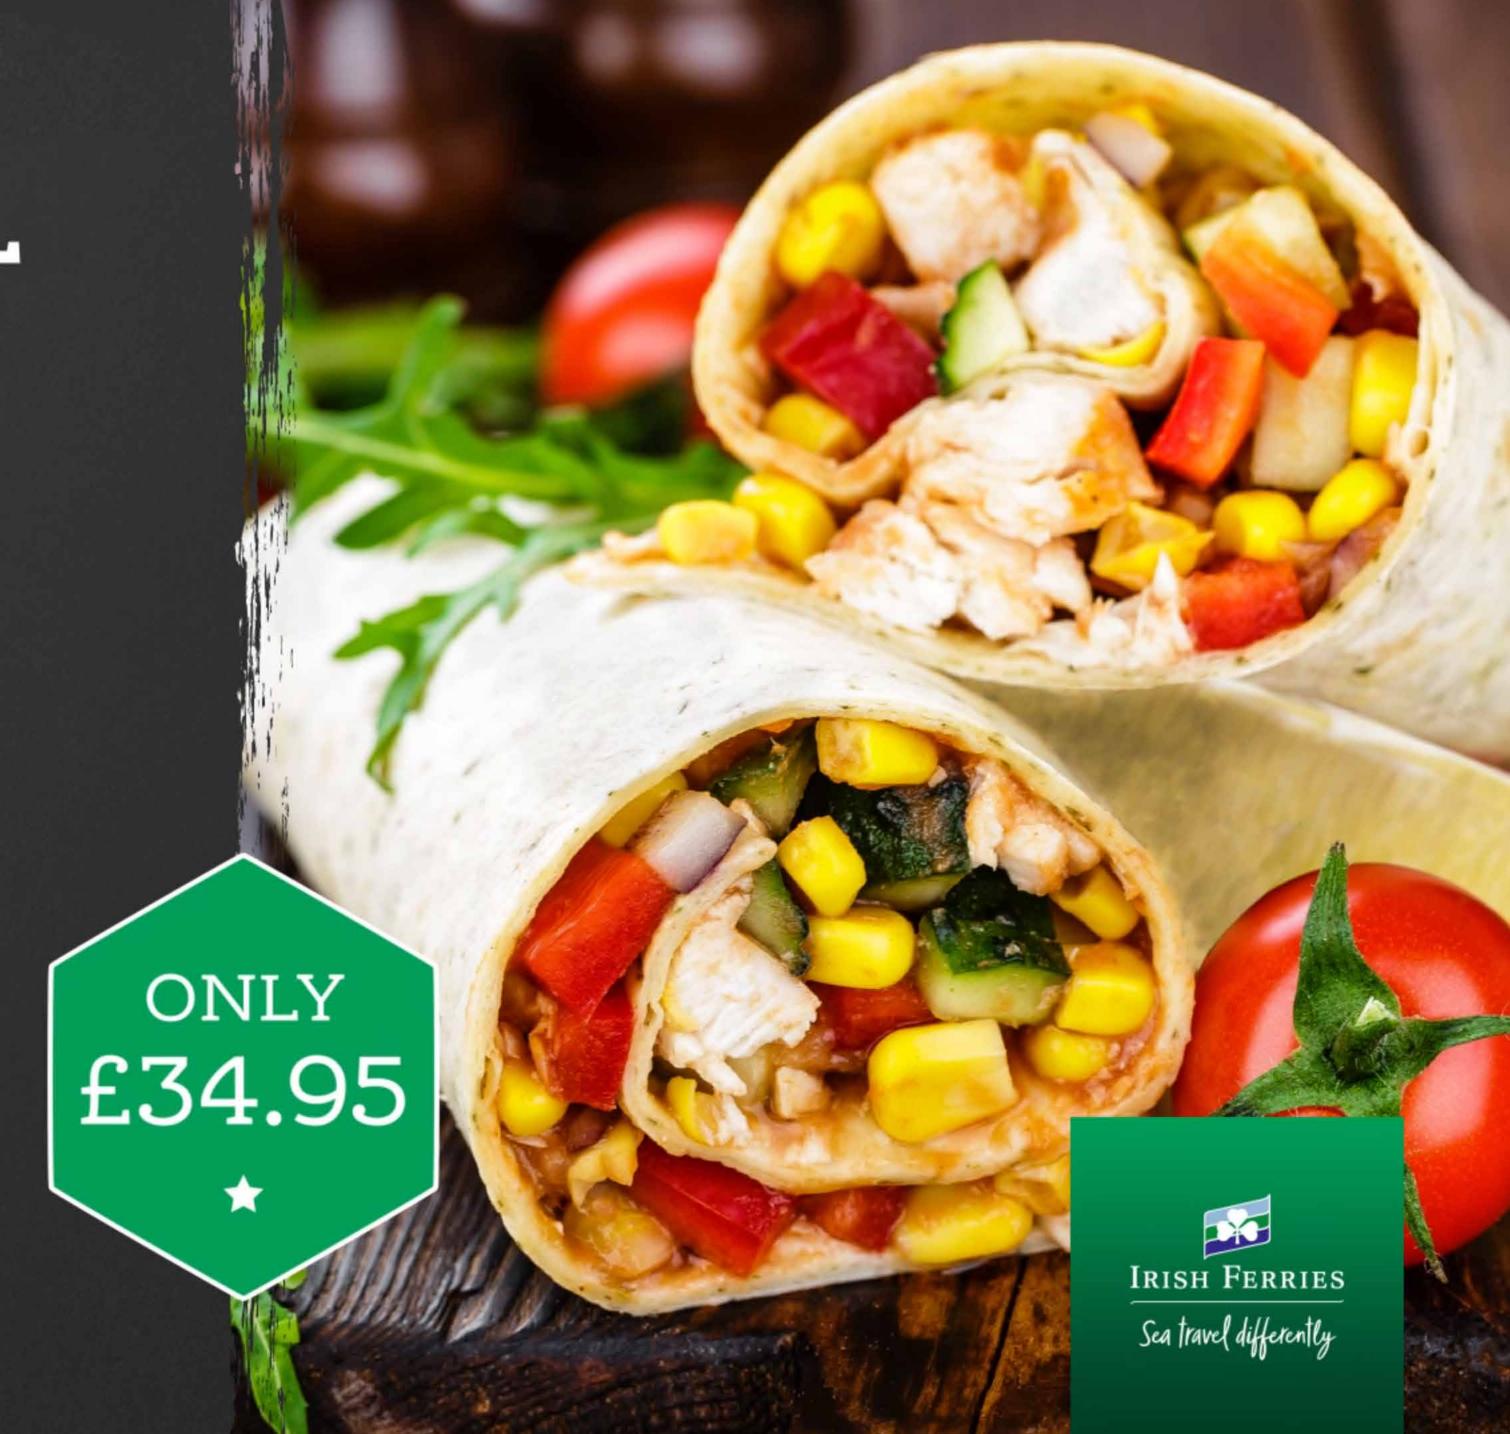

#### MEAL DEALS

SANDWICH/WRAP DEAL

Sandwich or wrap + crisp + drink (tea or coffee/draught mineral/water or juice)

Upgrade to any bottled beer, wine or non-alcoholic beer + £1.00 per drink