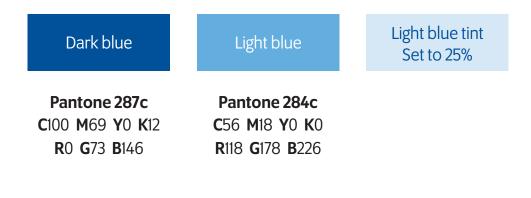

## SUPPORTING COLOURS

Please use the following colour breakdowns when setting up type in our secondary lozenge.

#### Reference