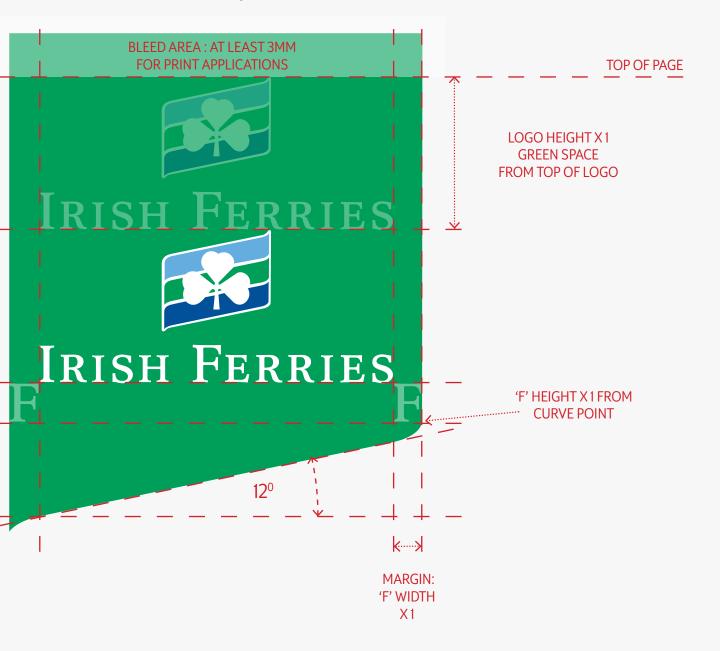

th brand TV executions.





Without strapline

With strapline Logo reduces in size to accommodate strapline







# **UPWARD TAB**

#### **Onboard communications**

If a drop down tab is not suitable for a particular design or a different placement of our logo is preferred, an upward tab should be used instead.



Without strapline



**With strapline** Logo reduces in size to accommodate strapline





## DROP DOWN TAB CONSTRUCTION

Construction & safe area guidance

GREEN TAB PANEL'S OPACITY CAN BE ADJUSTED TO ALLOW UNDERLYING IMAGERY TO BECOME SLIGHTLY VISIBLE.

RECOMMENDED MINIMUM OPACITY IS 65%.

TAB PANEL AND PLACED LOGO ARE SEPARATE PLACED GRAPHICS IN INDESIGN.

WHEN ADJUSTING OPACITY OF GREEN PANEL **DO NOT** AFFECT OPACITY OF BOX CONTAINING PLACED LOGO.

#### Without strapline



## DROP DOWN TAB CONSTRUCTION

Construction & safe area guidance

GREEN TAB PANEL'S OPACITY CAN BE ADJUSTED TO ALLOW UNDERLYING IMAGERY TO BECOME SLIGHTLY VISIBLE.

RECOMMENDED MINIMUM OPACITY IS 65%.

TAB PANEL AND PLACED LOGO ARE SEPARATE PLACED GRAPHICS IN INDESIGN.

WHEN ADJUSTING OPACITY OF GREEN PANEL **DO NOT** AFFECT OPACITY OF BOX CONTAINING PLACED LOGO.

#### With strapline



## **UPWARD TAB CONSTRUCTION**

Construction & safe area guidance

**GREEN TAB PANEL'S OPACITY CAN BE ADJUSTED TO ALLOW** UNDERLYING IMAGERY TO **BECOME SLIGHTLY VISIBLE.** 

**RECOMMENDED MINIMUM OPACITY IS 65%.** 

TAB PANEL AND PLACED LOGO ARE SEPARATE PLACED **GRAPHICS IN INDESIGN.** 

WHEN ADJUSTING OPACITY OF GREEN PANEL DO NOT AFFECT **OPACITY OF BOX CONTAINING** PLACED LOGO.

**BOTTOM OF PAGE**