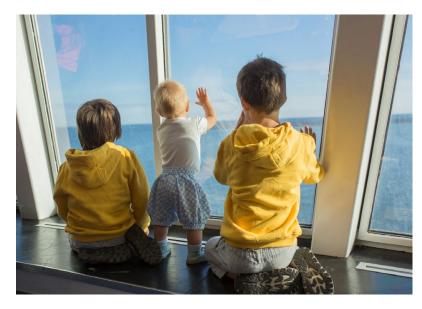

# **PHOTOGRAPHY**

A few tips for sourcing stock imagery – people

Look for authentic emotion in imagery and avoid shots where expressions feel too forced or fake

Look for images flooded with natural light and avoid shots that are overly edited or have effects applied

cheesy and staged

Images with a clear focal point usually work well in layouts

Images with different viewpoints/perspectives e.g. from behind add variety to image selects

Warm, friendly and natural rather than