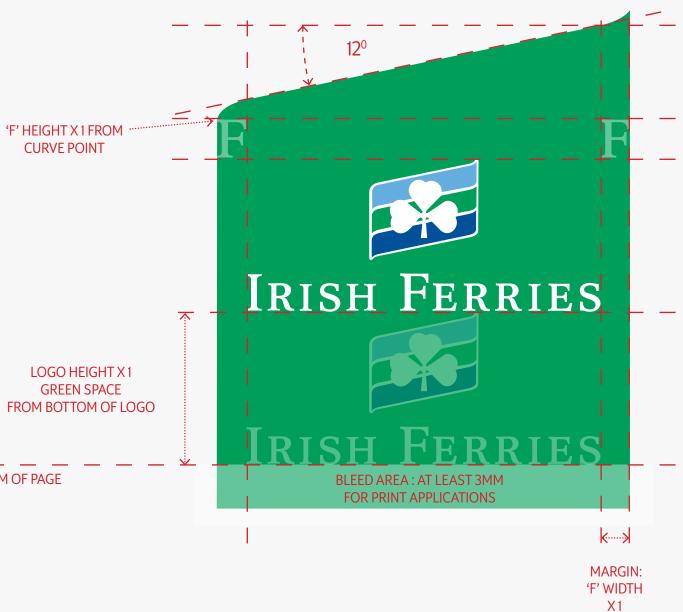

## DROP DOWN TAB CONSTRUCTION

Construction & safe area guidance

GREEN TAB PANEL'S OPACITY CAN BE ADJUSTED TO ALLOW UNDERLYING IMAGERY TO BECOME SLIGHTLY VISIBLE.

RECOMMENDED MINIMUM OPACITY IS 65%.

TAB PANEL AND PLACED LOGO ARE SEPARATE PLACED GRAPHICS IN INDESIGN.

WHEN ADJUSTING OPACITY OF GREEN PANEL **DO NOT** AFFECT OPACITY OF BOX CONTAINING PLACED LOGO.

#### With strapline



## **UPWARD TAB CONSTRUCTION**

Construction & safe area guidance

**GREEN TAB PANEL'S OPACITY CAN BE ADJUSTED TO ALLOW** UNDERLYING IMAGERY TO **BECOME SLIGHTLY VISIBLE.** 

**RECOMMENDED MINIMUM OPACITY IS 65%.** 

TAB PANEL AND PLACED LOGO ARE SEPARATE PLACED **GRAPHICS IN INDESIGN.** 

WHEN ADJUSTING OPACITY OF GREEN PANEL DO NOT AFFECT **OPACITY OF BOX CONTAINING** PLACED LOGO.

**BOTTOM OF PAGE** 



Without strapline

## **UPWARD TAB CONSTRUCTION**

Construction & safe area guidance

**GREEN TAB PANEL'S OPACITY** CAN BE ADJUSTED TO ALLOW **UNDERLYING IMAGERY TO BECOME SLIGHTLY VISIBLE.** 

**RECOMMENDED MINIMUM OPACITY IS 65%.** 

TAB PANEL AND PLACED LOGO ARE SEPARATE PLACED **GRAPHICS IN INDESIGN.** 

WHEN ADJUSTING OPACITY OF GREEN PANEL DO NOT AFFECT **OPACITY OF BOX CONTAINING** PLACED LOGO.

**BOTTOM OF PAGE** 



# WHAT'S IN THE SEA TRAVEL DIFFERENTLY TOOLKIT?

| ✓ Tlags                                                     |  |
|-------------------------------------------------------------|--|
| ~ 🚞 СМҮК                                                    |  |
| Irish_Ferries_Flag_Britain_CMYK.tif                         |  |
| Irish_Ferries_Flag_France_CMYK.tif