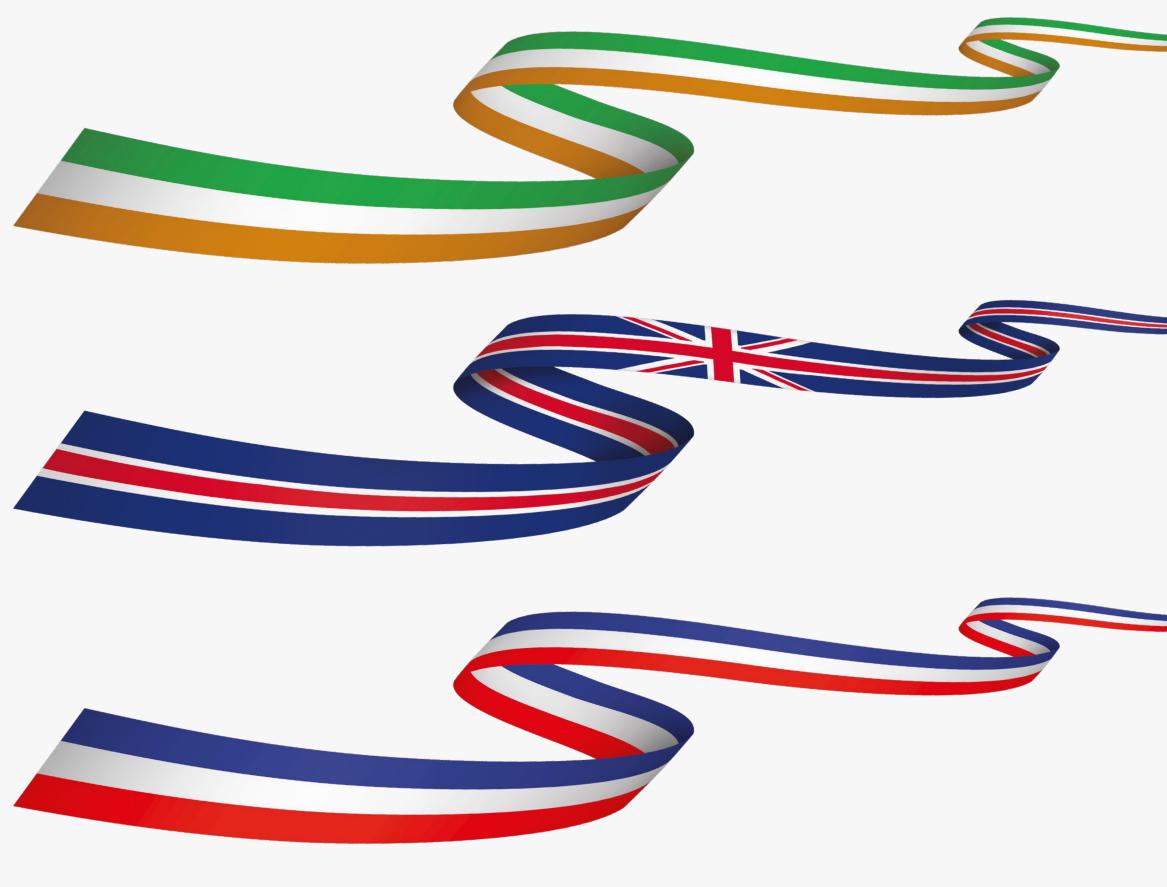

## **FLAGS**

## **Destination Ireland**

Example of our destination Ireland flag File name: Irish\_Ferries\_Flag\_Ireland\_RGB.tif

## **Destination Britain**

Example of our destination Britain flag File name: Irish\_Ferries\_Flag\_Britain\_RGB.tif

## **Destination France**

Example of our destination France flag File name: Irish\_Ferries\_Flag\_France\_RGB.tif

Please see our Sea Travel Differently Toolkit.zip for assets in print and digital format.