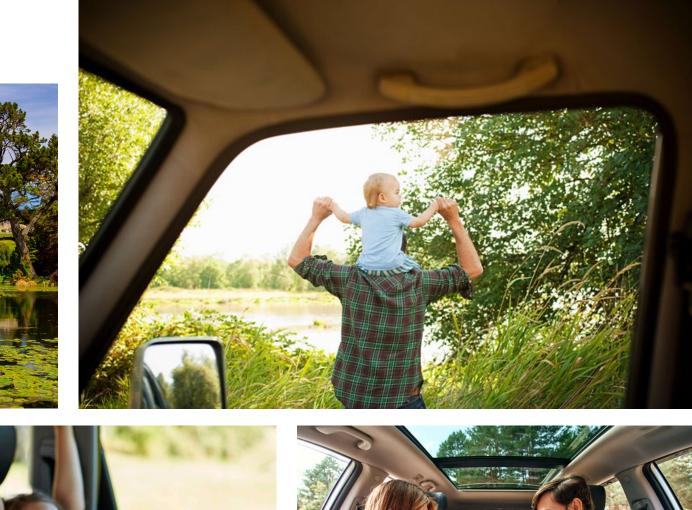

# **PHOTOGRAPHY**

A few tips for sourcing stock imagery – destinations & driving

Shots which hint at car travel are always good, especially if they include the destination and people in frame too

of taking your car on an Irish Ferry

Images which showcase local landmarks Epic shots to showcase the destination –

Car travel showing real moments of fun with children and families work well

Pets are a good way to highlight the versatility

Images with different viewpoints/perspectives and an injection of colour

Application