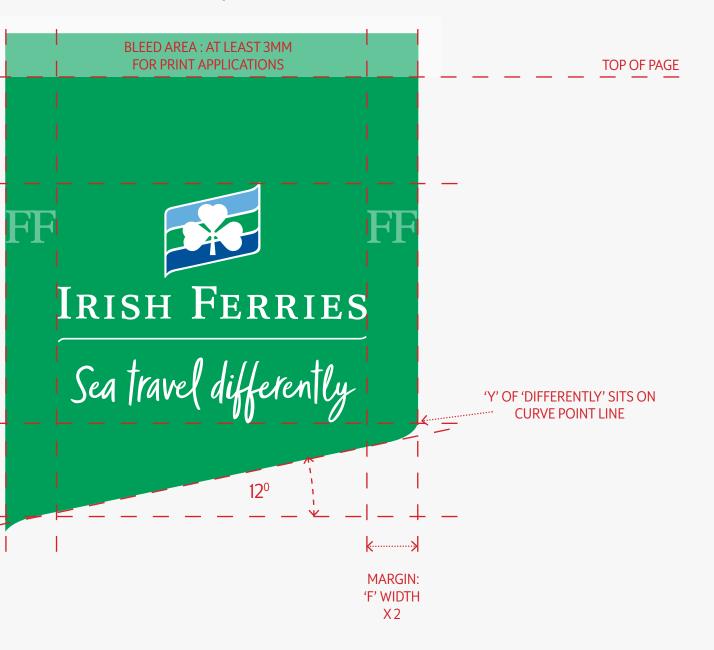

ate strapline





## DROP DOWN TAB CONSTRUCTION

Construction & safe area guidance

GREEN TAB PANEL'S OPACITY CAN BE ADJUSTED TO ALLOW UNDERLYING IMAGERY TO BECOME SLIGHTLY VISIBLE.

RECOMMENDED MINIMUM OPACITY IS 65%.

TAB PANEL AND PLACED LOGO ARE SEPARATE PLACED GRAPHICS IN INDESIGN.

WHEN ADJUSTING OPACITY OF GREEN PANEL **DO NOT** AFFECT OPACITY OF BOX CONTAINING PLACED LOGO.

#### Without strapline



## DROP DOWN TAB CONSTRUCTION

Construction & safe area guidance

GREEN TAB PANEL'S OPACITY CAN BE ADJUSTED TO ALLOW UNDERLYING IMAGERY TO BECOME SLIGHTLY VISIBLE.

RECOMMENDED MINIMUM OPACITY IS 65%.

TAB PANEL AND PLACED LOGO ARE SEPARATE PLACED GRAPHICS IN INDESIGN.

WHEN ADJUSTING OPACITY OF GREEN PANEL **DO NOT** AFFECT OPACITY OF BOX CONTAINING PLACED LOGO.

#### With strapline



## **UPWARD TAB CONSTRUCTION**

Construction & safe area guidance

**GREEN TAB PANEL'S OPACITY CAN BE ADJUSTED TO ALLOW** UNDERLYING IMAGERY TO **BECOME SLIGHTLY VISIBLE.** 

**RECOMMENDED MINIMUM OPACITY IS 65%.** 

TAB PANEL AND PLACED LOGO ARE SEPARATE PLACED **GRAPHICS IN INDESIGN.** 

WHEN ADJUSTING OPACITY OF GREEN PANEL DO NOT AFFECT **OPACITY OF BOX CONTAINING** PLACED LOGO.

**BOTTOM OF PAGE** 



Without strapline

## **UPWARD TAB CONSTRUCTION**

Construction & safe area guidance

**GREEN TAB PANEL'S OPACITY** CAN BE ADJUSTED TO ALLOW **UNDERLYING IMAGERY TO BECOME SLIGHTLY VISIBLE.** 

**RECOMMENDED MINIMUM OPACITY IS 65%.** 

TAB PANEL AND PLACED LOGO ARE SEPARATE PLACED **GRAPHICS IN INDESIGN.** 

WHEN ADJUSTING OPACITY OF GREEN PANEL DO NOT AFFECT **OPACITY OF BOX CONTAININ