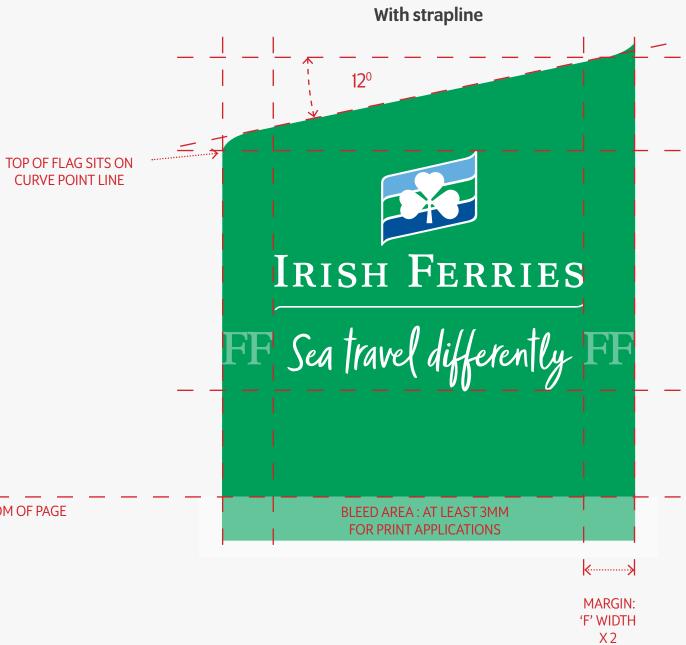

ruction & safe area guidance

**GREEN TAB PANEL'S OPACITY CAN BE ADJUSTED TO ALLOW** UNDERLYING IMAGERY TO **BECOME SLIGHTLY VISIBLE.** 

**RECOMMENDED MINIMUM OPACITY IS 65%.** 

TAB PANEL AND PLACED LOGO ARE SEPARATE PLACED **GRAPHICS IN INDESIGN.** 

WHEN ADJUSTING OPACITY OF GREEN PANEL DO NOT AFFECT **OPACITY OF BOX CONTAINING** PLACED LOGO.

**BOTTOM OF PAGE** 



Without strapline

## **UPWARD TAB CONSTRUCTION**

Construction & safe area guidance

**GREEN TAB PANEL'S OPACITY** CAN BE ADJUSTED TO ALLOW **UNDERLYING IMAGERY TO BECOME SLIGHTLY VISIBLE.** 

**RECOMMENDED MINIMUM OPACITY IS 65%.** 

TAB PANEL AND PLACED LOGO ARE SEPARATE PLACED **GRAPHICS IN INDESIGN.** 

WHEN ADJUSTING OPACITY OF GREEN PANEL DO NOT AFFECT **OPACITY OF BOX CONTAINING** PLACED LOGO.

**BOTTOM OF PAGE** 



# WHAT'S IN THE SEA TRAVEL DIFFERENTLY TOOLKIT?

| ✓ Tlags                                                     |  |
|-------------------------------------------------------------|--|
| ~ 🚞 СМҮК                                                    |  |
| Irish_Ferries_Flag_Britain_CMYK.tif                         |  |
| Irish_Ferries_Flag_France_CMYK.tif                          |  |
| Irish_Ferries_Flag_Ireland_CMYK.tif                         |  |
| V 🚞 RGB                                                     |  |
| V 🛅 PNG                                                     |  |
| Irish_Ferries_Flag_Britain_RGB.png                          |  |
| Irish_Ferries_Flag_France_RGB.png                           |  |
| Irish_Ferries_Flag_Ireland_RGB.png                          |  |
| V 🛅 TIF