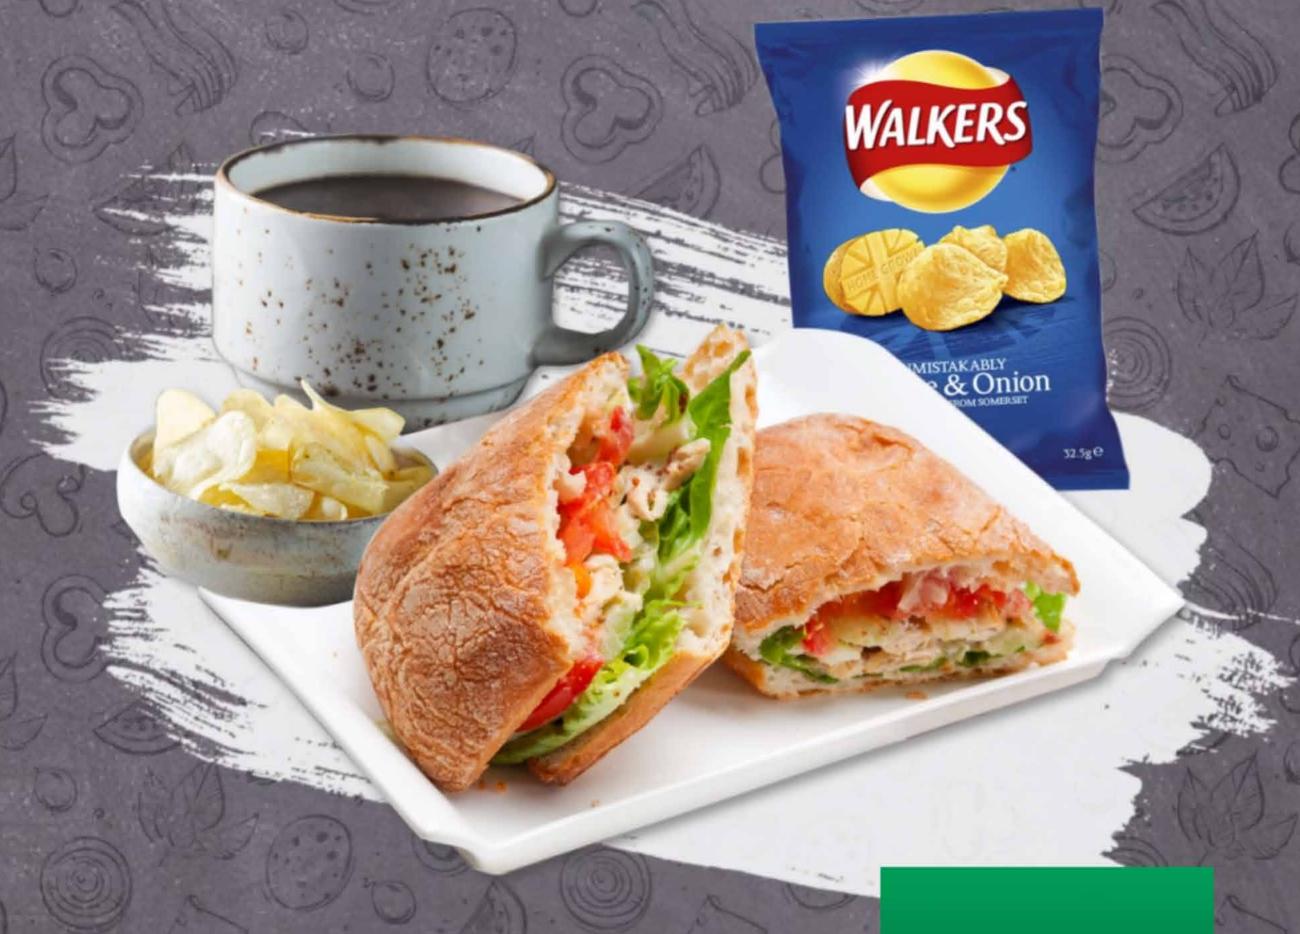

# PANINDEAL

Panini + Walkers Crisps

+ Drink (tea/coffee/draught mineral/water or juice)

210.95 210.95