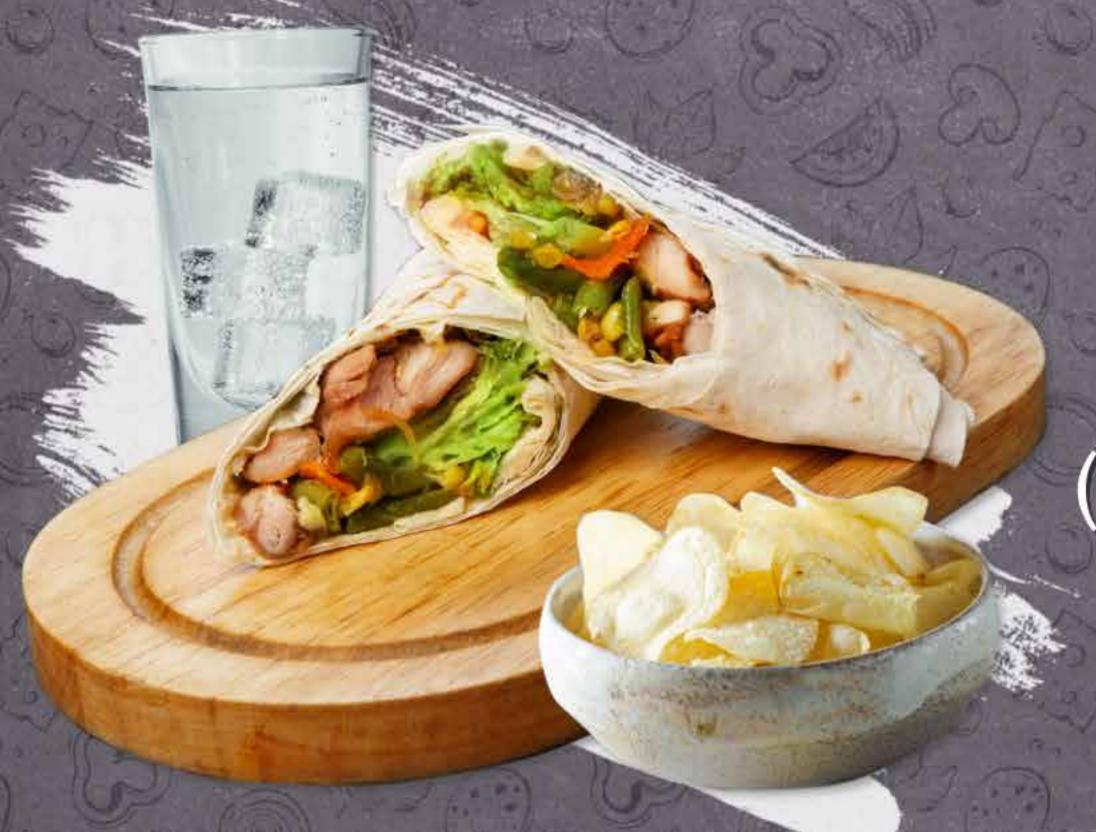

#### GOURMET TORTILLA WRAP

SANDWICHES

£6.50

DEEP FILLED FRENCH BLOOMER SANDWICH

£6.50

Freshly prepared daily using the finest local produce served on a selection continental grain breads.

We roast all of our turkey, ham & beef sandwich fillings on board to provide a fresher flavour for you.

# SANDWICH/WRAP/ FILLED CROISSANT DEAL

Sandwich, Wrap or a Filled Croissant + Crisps + Drink (tea or coffee/draught mineral/water or juice)