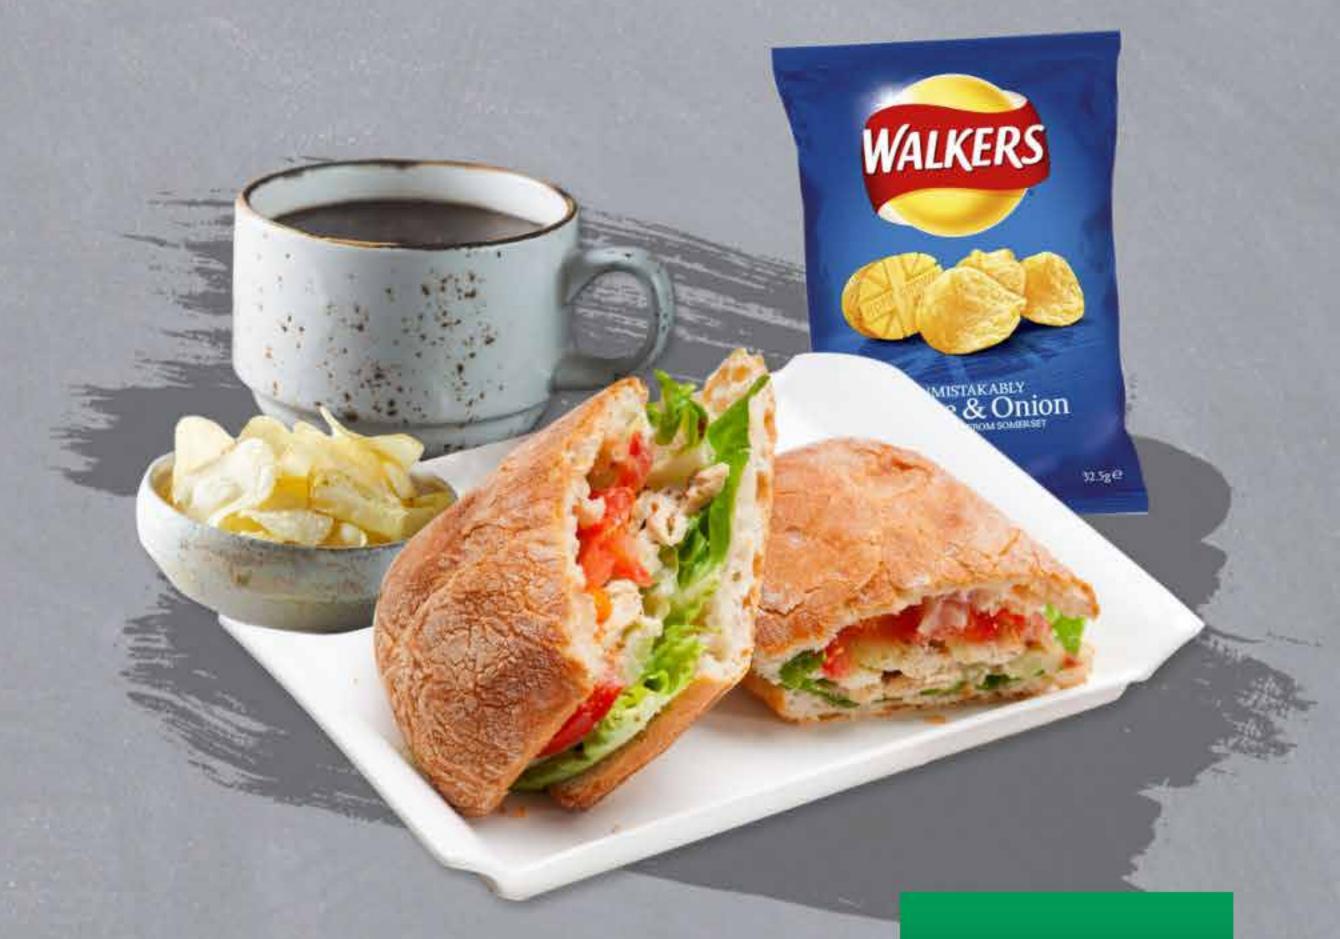

# PANINI DEAL

Panini + Walkers Crisps

+ Drink (tea/coffee/draught mineral/water or juice)

10NLY £10.95