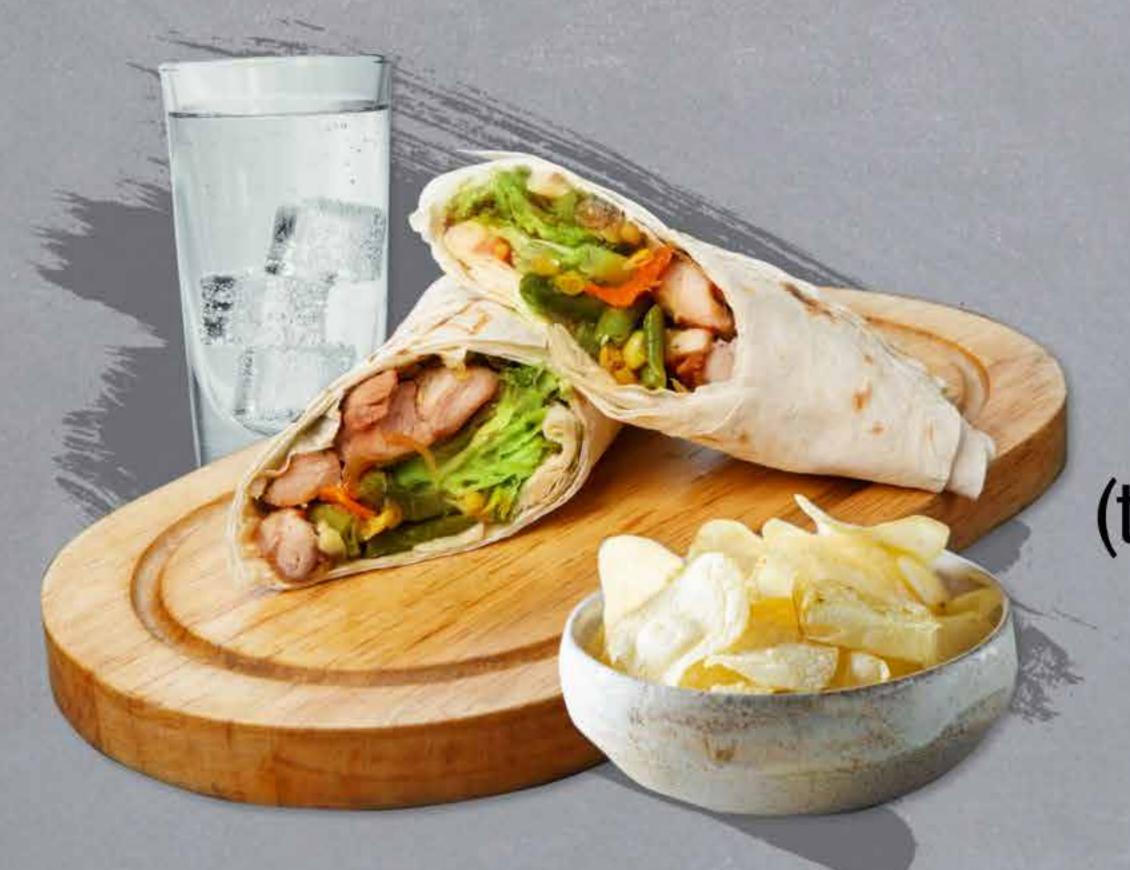

### SANDWICHES

GOURMET TORTILLA WRAP

£6.50

DEEP FILLED FRENCH BLOOMER SANDWICH

£6.50

Freshly prepared daily using the finest local produce served on a selection continental grain breads.

We roast all of our turkey, ham & beef sandwich fillings on board to provide a fresher flavour for you.

# SANDWICH/WRAP/ FILLED CROISSANT DEAL

Sandwich, Wrap or a Filled Croissant + Crisps + Drink (tea or coffee/draught mineral/water or juice)

> ONLY £9.95