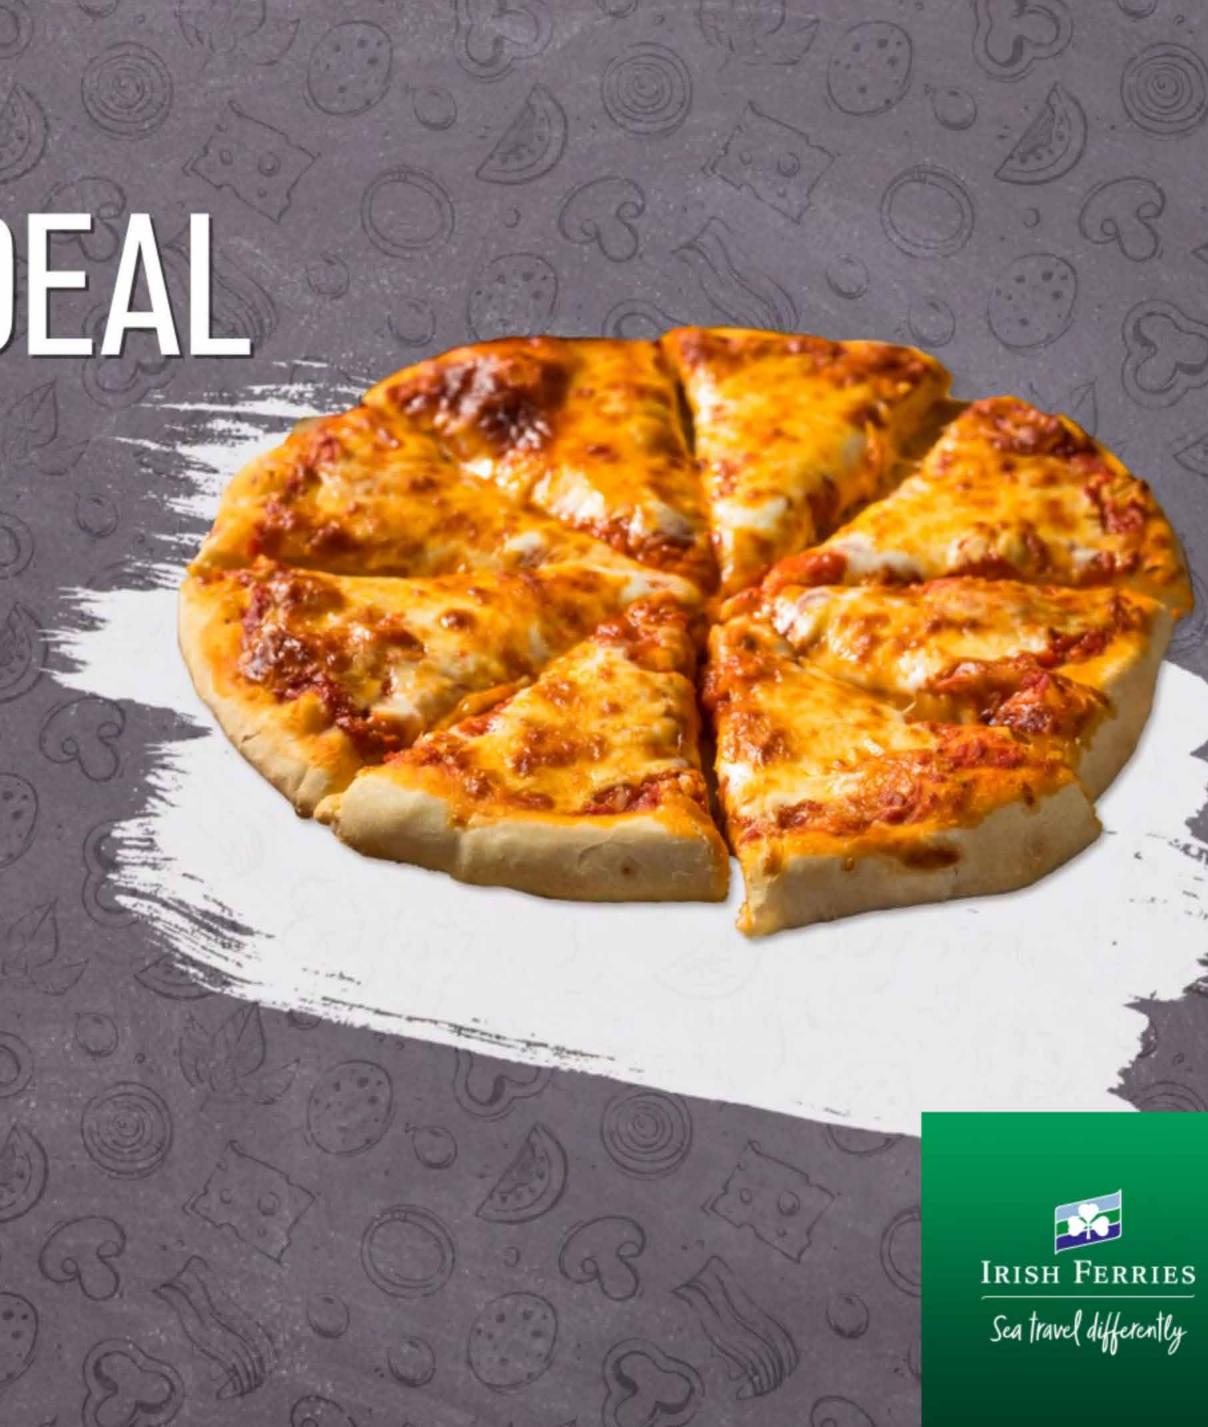

## PIZZA - €17.95

#### **STONE BASE ARTISAN 12" PIZZA**

Creamy tomato sauce, Mozzarella cheese, torn basil, drizzled olive oil.

# PIZZA & A PINT DEAL

Pint of Heineken & Margherita Pizza

# E19.95