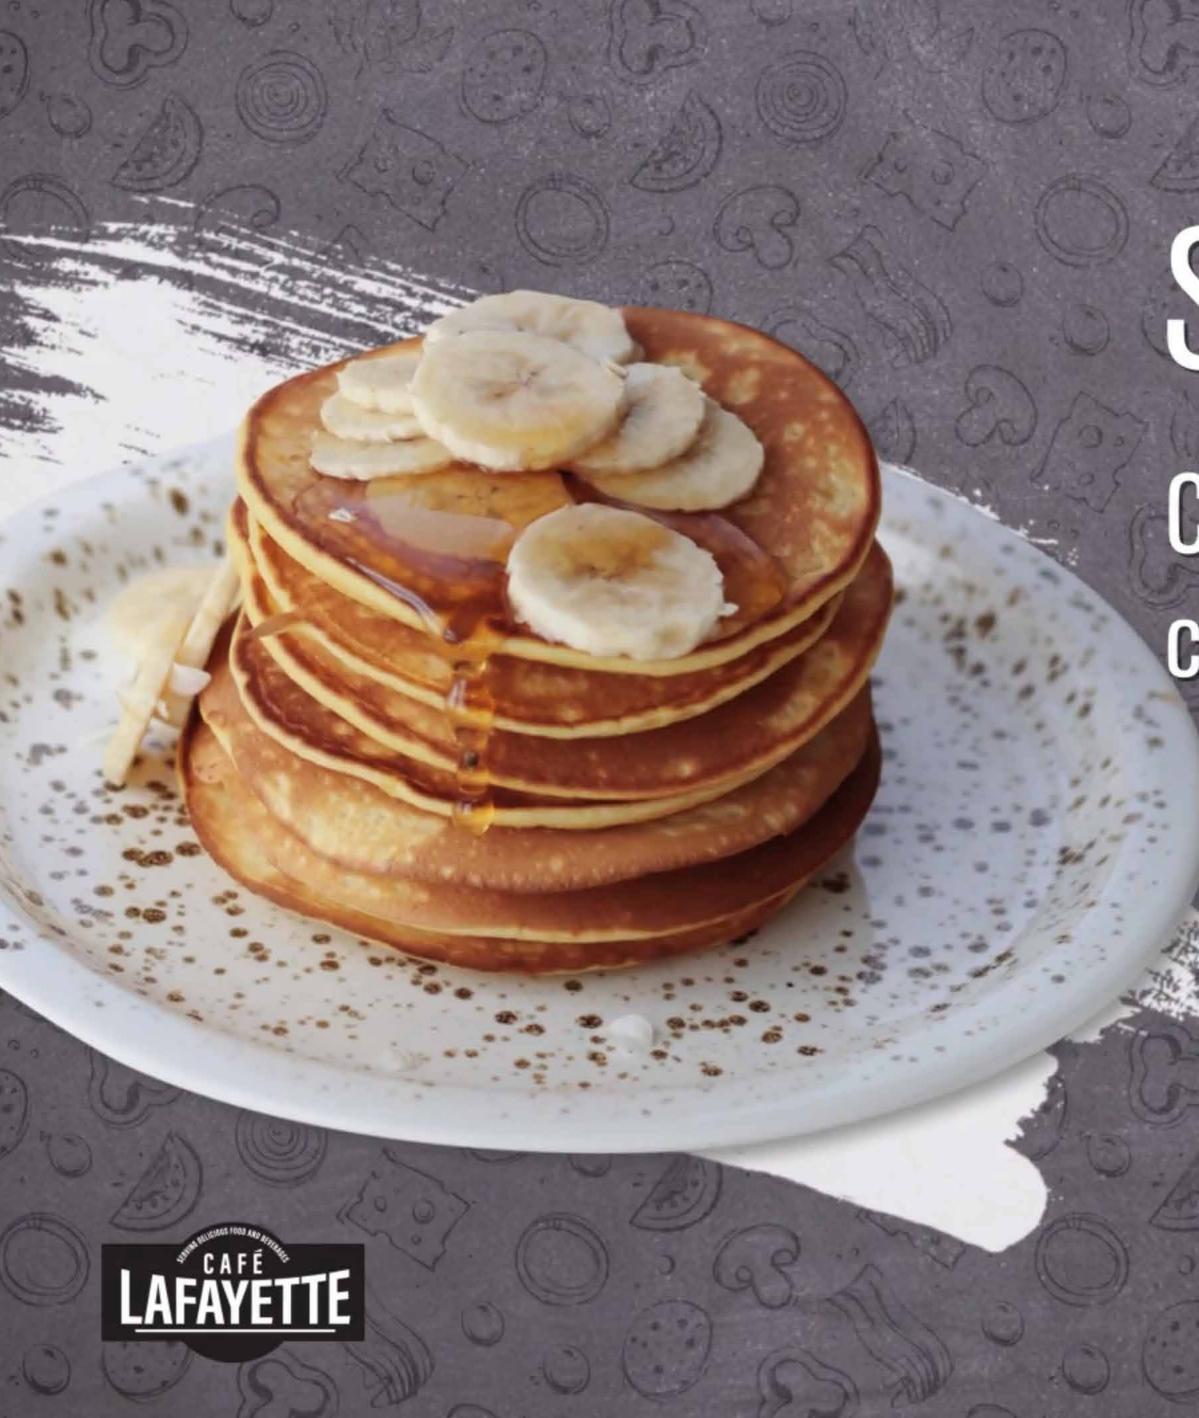

### BELGIAN WAFFLE STATION - €9.95

#### THE CLASSIC

Icing sugar sprinkles.

#### **NUTELLA BLISS**

Gooey Nutella, whipped cream.

#### **STRAWBERRY RAPTURE**

Chocolate fudge sauce, whipped cream, fresh strawberries.