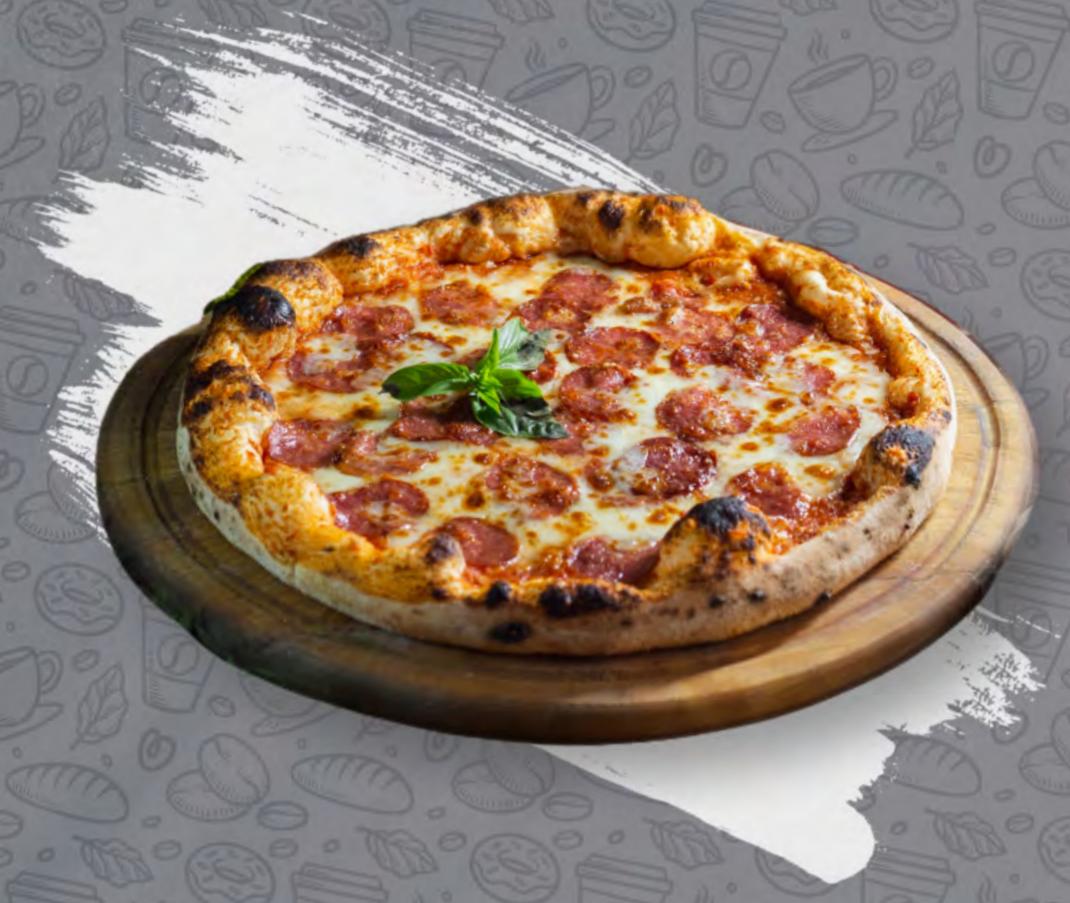

## PIZZA - €17.95

#### STONE BASE ARTISAN 12" PIZZA

Creamy tomato sauce, Mozzarella cheese, torn basil, drizzled olive oil.

#### **EXTRA TOPPINGS**

€1.00EA

- ~ Italian pepperoni
- ~ Grilled chicken strips
- ~ Smoked bacon
- ~ Carved Limerick ham
- ~ Pineapple chunks
- ~ Sweetcorn
- ~ Mixed olives
- ~ Jalapeno peppers
- ~ Red onion