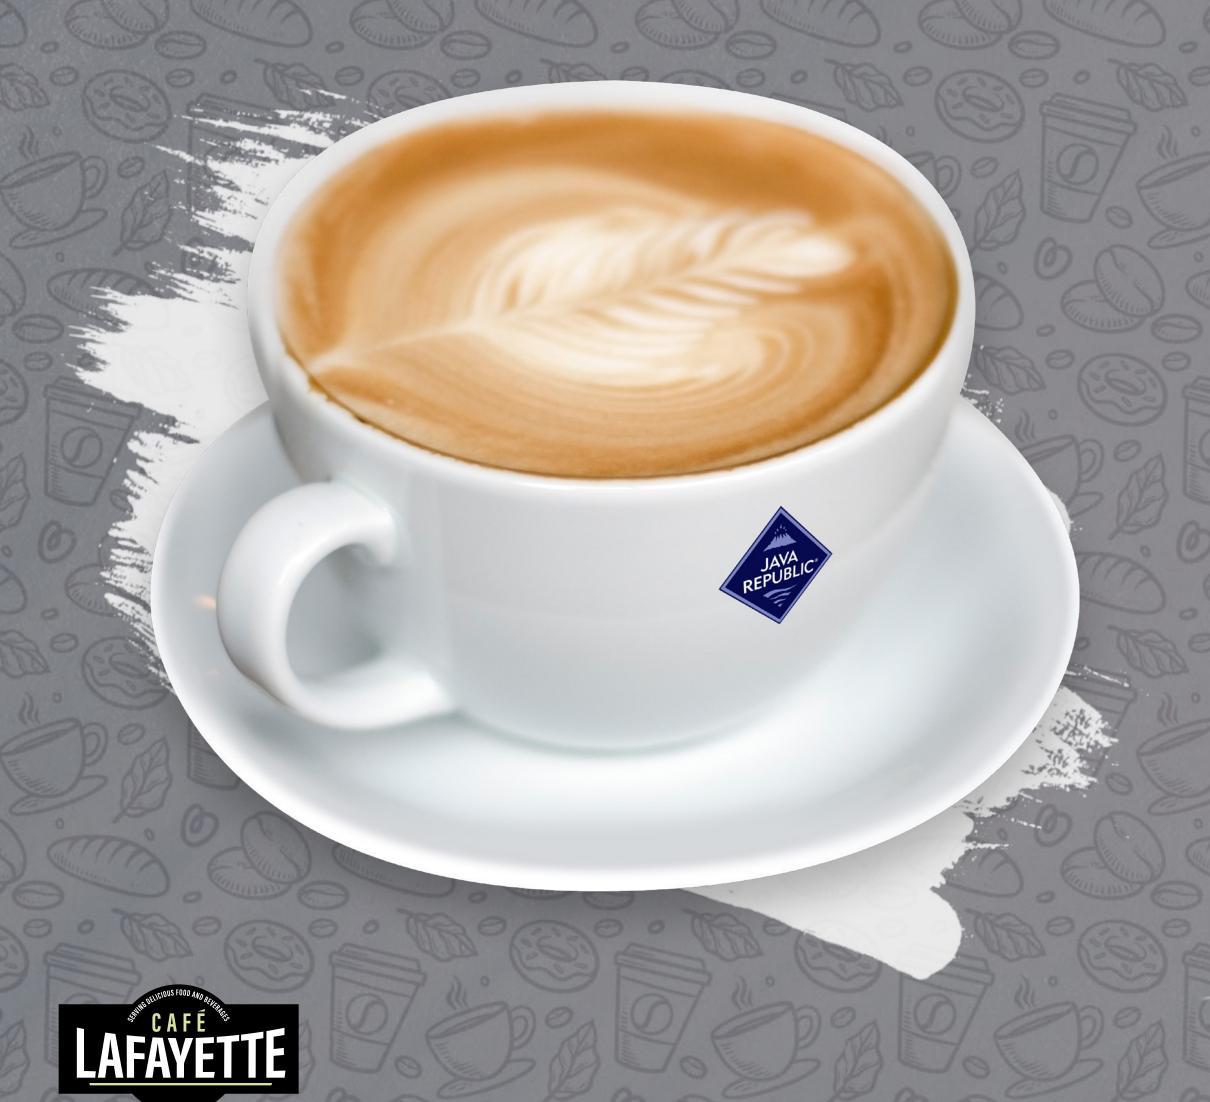

### COFFEE & ATREAL

Regular coffee with a selection of muffin, scone or croissant

Only £6.95